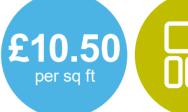

#### **INDUSTRIAL PROPERTY FOCUS** Q4 2023

# Ryden

## INDUSTRIAL TAKE UP & DEALS

60 deals

11 deals completed over 10,000 sq ft

16% (Q4 2022) TOTAL SUPPLY AND VACANCY RATE

4.5m sq ft
Industrial stock available

12.5%



### PRIME HEADLINE RENT







396,793 sq ft

Industrial space transacted

33%

#### **KEY INDUSTRIAL DEALS**

| 1-3 South Wardpark Place                | 24,945 sq ft | William<br>Wilson |
|-----------------------------------------|--------------|-------------------|
| 16-18 Earl Haig Road                    | 9,929 sq ft  | Go Swag           |
| Units 7 & 8 Northpoint, Hillington Park | 9,580 sq ft  | Pretty Scenic     |

"The industrial market still remains strong. Prime rents are increasing with very little vacancy. There is not a lot of pipeline development stock coming through due to high finance costs. This is putting further pressure on existing stock levels and rents.

Take up and number of deals is likely to slow mainly due to availability of space in certain size ranges."

**Gregor Harvie** Partner

##